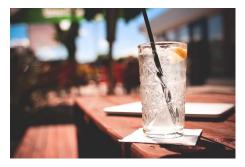

## The Classic Gin Fizz Cocktail

## INGREDIENTS

¼ cup of gin
1½ tablespoons of lemon or lime
juice
1½ tablespoons of sugar syrup
¼ cup of soda water
2 cups of ice
1 egg white
Lemon or lime peel to garnish

## METHOD

1. Pour the gin, juice, syrup and egg white into a cocktail shaker with 1 cup of ice

2. Shake to combine (a little longer than usual with the egg white) and pour through a strainer into two, high glasses filled with the remaining ice.

3. Pour the soda water in the glasses to top it off.

4. To finish, garnish with the same peel as your chosen juice (lime or lemon).